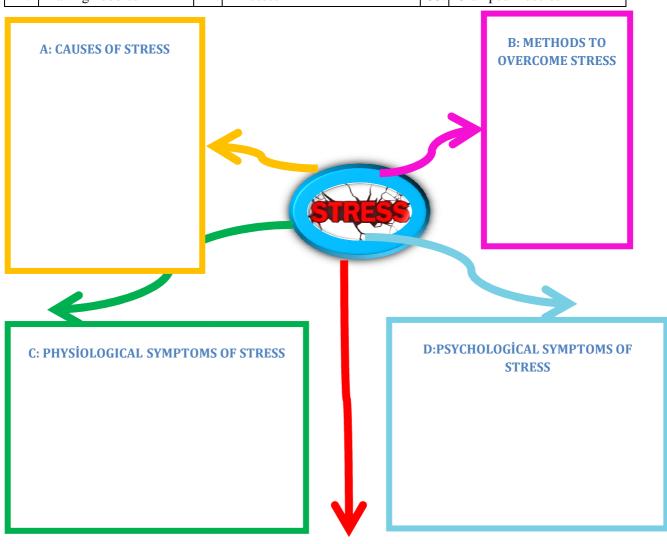

## **STRESS AND HEALTH**

Fill in the boxes with the words related to stress given below. Write the number of the words into the correct categories.

| 1.  | Anger                  | 12. | Anxiety                     | 23. | High blood pressure        |
|-----|------------------------|-----|-----------------------------|-----|----------------------------|
| 2.  | Overexertion           | 13. | Obesity                     | 24. | Insomnia                   |
| 3.  | Violence, Terror, War  | 14. | Truculence                  | 25. | Oversleeping               |
| 4.  | Death                  | 15. | High heartbeat              | 26. | Burnout                    |
| 5.  | Nervousness            | 16. | Migraine and headache       | 27. | Unreal expectations        |
| 6.  | Breathing problems     | 17. | Depression                  | 28. | Meditation and Yoga        |
| 7.  | Healthy eating         | 18. | Fond of being perfect       | 29. | Physical exercise          |
| 8.  | Loose memory           | 19. | Divorce, marriage and birth | 30. | Neural tics,               |
| 9.  | Getting bored          | 20. | Over sweating               | 31. | Fear of being unsuccessful |
| 10. | Bad habits (Cigarette, | 21. | Techniques of being relaxed | 32. | Losing weight and lack of  |
|     | Alcohol, Drugs etc.)   |     | breathing and resting       |     | appetite                   |
| 11. | Having hobbies         | 22. | Illnesses                   | 33. | Cramped muscles            |

**E: BEHAVIORAL SYMPTOMS OF STRESS** 

## Solution:

| A                 | В                 | С                  | D                | Е               |
|-------------------|-------------------|--------------------|------------------|-----------------|
| 31, 3, 4, 27, 22, | 7, 11, 28, 29, 21 | 23, 20, 2, 15, 16, | 1, 12, 8, 26, 5, | 13, 24, 25, 10, |
| 18,19             |                   | 6, 33,             | 17, 9            | 32, 14, 30      |