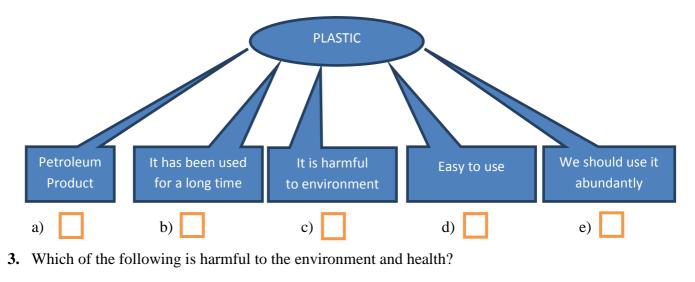

## 1. Which one is the material which has been used since the last century by people?

2. Mark the features of plastic in the figure.

A) Glass B) Porcelain C) Plastic D) Soap

- **4.** Write true (T) or false (F) at the beginning of the following sentences.
  - ..... a) Plastic is a petroleum product.
  - ..... b) The use of plastic is more beneficial than other materials.
  - ..... c) Glass is healthier than plastic.