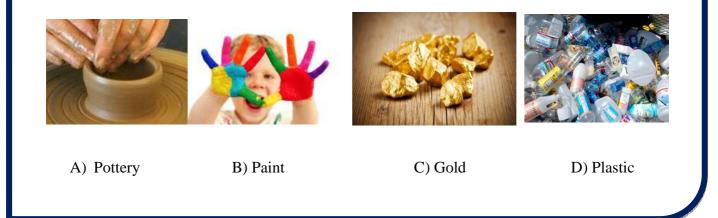

## 1. Which one is the material which has been used since the last century by people?

2. Mark the features of plastic in the figure.

A) Glass B) Porcelain C) Plastic D) Soap

- **4.** Write true (T) or false (F) at the beginning of the following sentences.
  - ..... a) Plastic is a petroleum product.
  - ..... b) The use of plastic is more beneficial than other materials.
  - ..... c) Glass is healthier than plastic.